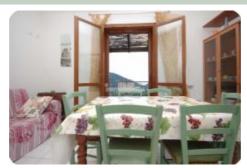

## Appartamento - cod.1570 - Rio price 130.000,00 euro

On the eastern side in one of the ancient villages of the island with origins in the Bronze Age, perched on a hill 180 meters above sea level. We offer an apartment with an independent entrance of approx. 60 is divided into kitchen with mezzanine, bathroom and multipurpose room over terrace and exclusive parking space. The property is characterized not only by the brightness of the interiors, but also by a mix of ancient architectural elements and technological features, by a wide panoramic sea view. Good maintenance conditions. Climate control.