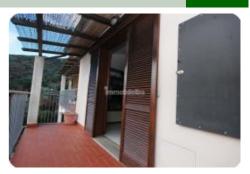

## Appartamento - cod.1570 - Rio price 130.000,00 euro

On the eastern side in one of the ancient villages of the island with origins in the Bronze Age, perched on a hill 180 meters above sea level. We offer an apartment with an independent entrance of approx. 60 is divided into kitchen with mezzanine, bathroom and multipurpose room over terrace and exclusive parking space. The property is characterized not only by the brightness of the interiors, but also by a mix of ancient architectural elements and technological features, by a wide panoramic sea view. Good maintenance conditions. Climate control.