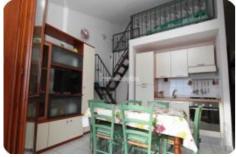

## Appartamento - cod.1570 - Rio price 130.000,00 euro

On the eastern side in one of the ancient villages of the island with origins in the Bronze Age, perched on a hill 180 meters above sea level. We offer an apartment with an independent entrance of approx. 60 is divided into kitchen with mezzanine, bathroom and multipurpose room over terrace and exclusive parking space. The property is characterized not only by the brightness of the interiors, but also by a mix of ancient architectural elements and technological features, by a wide panoramic sea view. Good maintenance conditions. Climate control.

| characteristics |                 |
|-----------------|-----------------|
| Code            | 1570            |
| Typology        | Appartamento    |
| Surface (sqm)   | 60              |
| N. bedrooms     | 1               |
| N. bathrooms    | 1               |
| Distance sea    | mt              |
| Energetic class | 175 KWh/Mqa - G |