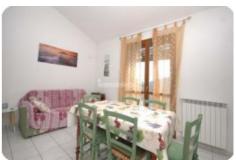

## Appartamento - cod.1570 - Rio price 130.000,00 euro

On the eastern side in one of the ancient villages of the island with origins in the Bronze Age, perched on a hill 180 meters above sea level. We offer an apartment with an independent entrance of approx. 60 is divided into kitchen with mezzanine, bathroom and multipurpose room over terrace and exclusive parking space. The property is characterized not only by the brightness of the interiors, but also by a mix of ancient architectural elements and technological features, by a wide panoramic sea view. Good maintenance conditions. Climate control.

| characteristics |                 |
|-----------------|-----------------|
| Code            | 1570            |
| Typology        | Appartamento    |
| Surface (sqm)   | 60              |
| N. bedrooms     | 1               |
| N. bathrooms    | 1               |
| Distance sea    | mt              |
| Energetic class | 175 KWh/Mqa - G |