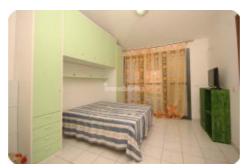

## Appartamento - cod.1570 - Rio price 130.000,00 euro

On the eastern side in one of the ancient villages of the island with origins in the Bronze Age, perched on a hill 180 meters above sea level. We offer an apartment with an independent entrance of approx. 60 is divided into kitchen with mezzanine, bathroom and multipurpose room over terrace and exclusive parking space. The property is characterized not only by the brightness of the interiors, but also by a mix of ancient architectural elements and technological features, by a wide panoramic sea view. Good maintenance conditions. Climate control.

| characteristics |                 |
|-----------------|-----------------|
| Code            | 1570            |
| Typology        | Appartamento    |
| Surface (sqm)   | 60              |
| N. bedrooms     | 1               |
| N. bathrooms    | 1               |
| Distance sea    | mt              |
| Energetic class | 175 KWh/Mqa - G |