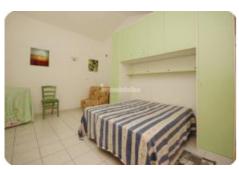

## Appartamento - cod.1570 - Rio price 130.000,00 euro

On the eastern side in one of the ancient villages of the island with origins in the Bronze Age, perched on a hill 180 meters above sea level. We offer an apartment with an independent entrance of approx. 60 is divided into kitchen with mezzanine, bathroom and multipurpose room over terrace and exclusive parking space. The property is characterized not only by the brightness of the interiors, but also by a mix of ancient architectural elements and technological features, by a wide panoramic sea view. Good maintenance conditions. Climate control.