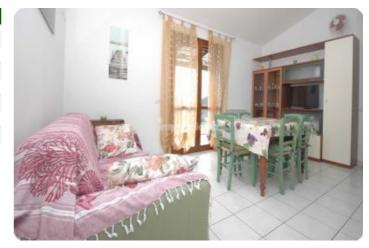

## Appartamento - cod.1570 - Rio price 130.000,00 euro

On the eastern side in one of the ancient villages of the island with origins in the Bronze Age, perched on a hill 180 meters above sea level. We offer an apartment with an independent entrance of approx. 60 is divided into kitchen with mezzanine, bathroom and multipurpose room over terrace and exclusive parking space. The property is characterized not only by the brightness of the interiors, but also by a mix of ancient architectural elements and technological features, by a wide panoramic sea view. Good maintenance conditions. Climate control.