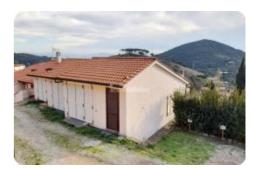

## Appartamento - cod.1570 - Rio price 130.000,00 euro

On the eastern side in one of the ancient villages of the island with origins in the Bronze Age, perched on a hill 180 meters above sea level. We offer an apartment with an independent entrance of approx. 60 is divided into kitchen with mezzanine, bathroom and multipurpose room over terrace and exclusive parking space. The property is characterized not only by the brightness of the interiors, but also by a mix of ancient architectural elements and technological features, by a wide panoramic sea view. Good maintenance conditions. Climate control.

| characteristics |                 |
|-----------------|-----------------|
| Code            | 1570            |
| Typology        | Appartamento    |
| Surface (sqm)   | 60              |
| N. bedrooms     | 1               |
| N. bathrooms    | 1               |
| Distance sea    | mt              |
| Energetic class | 175 KWh/Mqa - G |